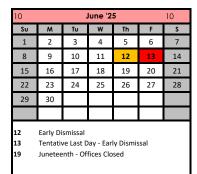

Closings for Snow or other Emergencies must be made up. The first 5 days should be made up in June. Any make-up days outside the month of June require written approval from the Office of the Superintendent of Schools.