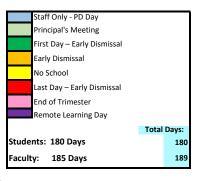

| 22       | 23   | 24 |
| 25    | 26                | 27        | 28                         | 29       | 30   | 31 |
|       |                   |           |                            |          |      |    |
| 1-9   |                   | um Diag   |                            |          | g    |    |
| 5     | •                 | s Report  | •                          |          |      |    |
| 9     | Early Di          | smissal · | <ul> <li>Teache</li> </ul> | r PD Day | /    |    |
| 22    | 8th Gra           | de Mass   | with Bis                   | shop & L | unch |    |
| 23-26 | No Scho           | ool - Mei | morial D                   | ay Weel  | kend |    |
| 29    | Ascensi           | on Thurs  | sday                       |          |      |    |





\*\*During weather-related closings, teachers will provide instructional activities for students to complete at home. Once Approved, any necessary Changes need to be Approved by the Office of the Superintendent

Closings for Snow or other Emergencies must be made up. The first 5 days should be made up in June. Any make-up days outside the month of June require written approval from the Office of the Superintendent of Schools.